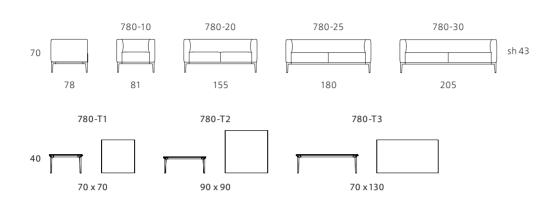

for stone floors and carpet floors or felt glides for wooden floors.                                   |
| Table             |                                                                                                                                     |
| Frame             | Aluminium:<br>- highly-polished<br>- powder-coated black gloss<br>- powder-coated bronze matt.                                      |
| Table top         | Glass, optiwhite (.36) or black (.35).                                                                                              |
| Glides            | Fitted with synthetic glides for stone floors and carpet floors or felt glides for wooden floors.                                   |

# WALTER KNOLL

### JAAN 780.

### Technical drawings and dimensions



All dimensions in cm.